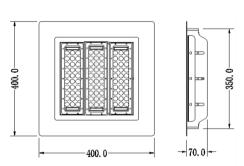

**UL&CUL DLC Listed** System Watts: 150W

Voltages: 100-277Vac

CRI:70+

Operating Temp: -30 °C to +50 °C Operating Humidity: 20% to 90%RH

Power Fact(PF): 0.986

Power Supply Efficiency: > 90%

Color Temperature: 5700K

LM70> 51,000 H (IES TM-21-11)







LM-79 LM-80 lighting







Years Warranty

## Features:

The LN-GS-150W-CREE series evenly illuminates gas station, tunnel, garage and parking areas.the classic desigh of this luminaire seamlessly efficient and long-lasting, this led canopy light is an ideal replacement for HID. Exceptional high-brightness LEDs result in higher light levels and significant energy savings. High effciency 5700K,70+CRI LEDs mounted to a metal-core circuit board and aluminum heat sink, ensure optimal thermal management and long life.

## **Dimension:**



## ORDERING INFORMATION

| Item code       | Watts  | Lumens<br>efficiency | line voltage<br>supply | color<br>Temperature | StaLNing<br>Temerature | Replace<br>HID |
|-----------------|--------|----------------------|------------------------|----------------------|------------------------|----------------|
| LN-GS-150W-CREE | E 150W | 80 lm/w              | 100-277Vac             | 5700K                | -30 °C                 | 300-500W       |



www.LITETRON.net