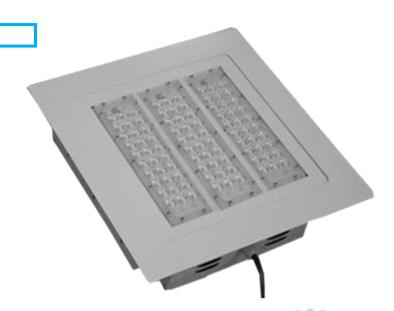

## **LED Gas Station Canopy Light**

LN-GS-150W-CREE

LED Lighting System-50,000Hours

Commercial/Architectural Grade

Technology at Word for you

Architectural UV resistant powder coat finish

**UL&CUL DLC Listed** System Watts: 150W

## Features:

The LN-GS-150W-CREE series evenly illuminates gas station, tunnel, garage and parking areas.the classic desigh of this luminaire seamlessly efficient and long-lasting, this led canopy light is an ideal replacement for HID. Exceptional high-brightness LEDs result in higher light levels and significant energy savings. High effciency 5700K,70+CRI LEDs mounted to a metal-core circuit board and aluminum heat sink, ensure optimal thermal management and long life.